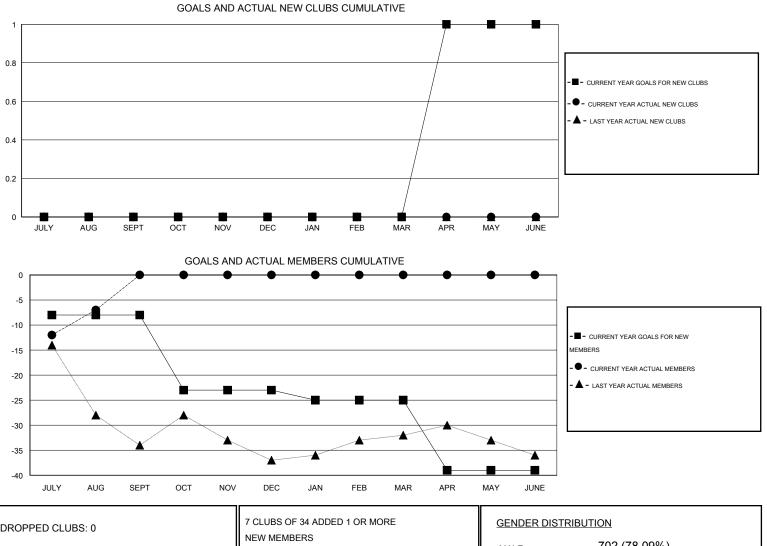

## GMT: HAL GRIFFIN

| LOCATION OKLAHOMA |
|-------------------|
|-------------------|

 $\mathsf{GMT} \; \mathsf{CA} \; 1$ 

|                            |                  | Clubs             |                  |                  | Members                    |                    |                                     |                    |                  |  |
|----------------------------|------------------|-------------------|------------------|------------------|----------------------------|--------------------|-------------------------------------|--------------------|------------------|--|
|                            | RESU             | LTS FOR 2015-2016 |                  |                  | RESULTS FOR 2015-2016      |                    |                                     |                    |                  |  |
| QUARTER                    | NEW CLUB<br>GOAL | NEW CLUBS         | DROPPED<br>CLUBS | NET<br>GAIN/LOSS | QUARTER                    | NEW MEMBER<br>GOAL | CHARTER AND<br>NEW MEMBERS<br>ADDED | DROPPED<br>MEMBERS | NET<br>GAIN/LOSS |  |
| JULY/AUG/SEPT              | 0                | 0                 | 0<br>0           | 0                | JULY/AUG/SEPT              | -8<br>-15          | 12<br>0                             | 19<br>0            | -7               |  |
| OCT/NOV/DEC<br>JAN/FEB/MAR | 0                | 0                 | 0                | 0                | OCT/NOV/DEC<br>JAN/FEB/MAR | -15<br>-2<br>-14   | 0                                   | 0                  | 0                |  |
| APR/MAY/JUNE               | I                | 0                 | 0                | 0                | APR/MAY/JUNE               | -14                | 0                                   | 0                  | 0                |  |

| DROPPED CLUBS: 0 |    | 7 CLUBS OF 34 ADDED 1 OR MORE | GENDER DISTRIBUTION |                       |     |  |
|------------------|----|-------------------------------|---------------------|-----------------------|-----|--|
|                  |    | NEW MEMBERS                   | MALE                | 702 (78.09%)          |     |  |
|                  |    |                               | FEMALE              | 197 (21.91%)          |     |  |
| DROPPED MEMBERS  |    |                               |                     |                       |     |  |
| DECEASED         | 5  | CLICK HERE FOR HEALTH         |                     |                       | 140 |  |
| CLUB CANCELLED   | 0  | ASSESSMENT DATA               | FAMILY UNIT MEMBERS |                       | 142 |  |
| OTHER            | 14 |                               | HEAD OF HOUSEHOLD   | 68                    |     |  |
| TOTAL            | 19 |                               | NON-HEAD OF HOUSEHO | NON-HEAD OF HOUSEHOLD |     |  |
|                  |    |                               |                     |                       |     |  |